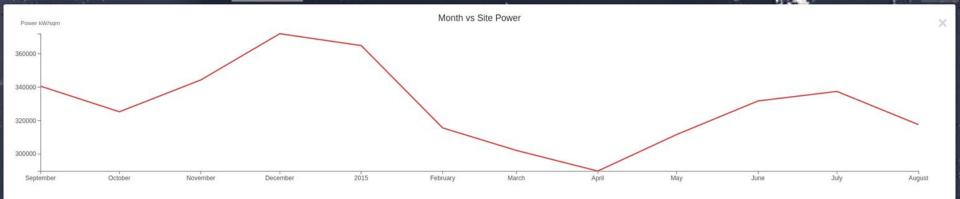

## Philippine Sites for Harnessing Ocean Renewable Energy

#### 🔇 🕽 🥑 🗋 10.33.88.103/tidal/